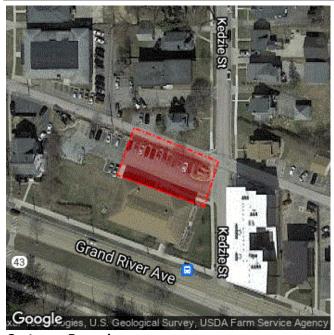

## **Dig Site and Ticket Details**

## **Stations Affected List:**

CORCOMFBR, CORCOMPH, GRUZFBR, CEGDIS, DSGCE, URGTEST, USICTEST1, 10504, ABC123

| Ticket Status                                                                              | Original                                      |
|--------------------------------------------------------------------------------------------|-----------------------------------------------|
| Previous Ticket No.                                                                        | Not Supplied                                  |
| Ticket Type                                                                                | Normal - 21 day                               |
| Ticket Date                                                                                | 11/23/2021 08:23                              |
| Work to Begin Date                                                                         | 11/29/2021 00:00                              |
| Work Completion Date                                                                       | 12/10/2021                                    |
| Work Legal Start Date                                                                      | 11/29/2021 00:00                              |
| Work Expiration Date                                                                       | 12/20/2021 23:59                              |
| User Reference                                                                             | Not Supplied                                  |
| Address                                                                                    | 831 E Grand River Ave East Lansing            |
| Address                                                                                    |                                               |
| Nearest Cross Street                                                                       | Kedzie St                                     |
| 2nd Cross Street                                                                           |                                               |
| Lot Number/Subdivision                                                                     |                                               |
| Type of work                                                                               | Gas                                           |
| Activity                                                                                   | Service Install                               |
| Excavation Method                                                                          | Mechanical Excavation                         |
| Excavation Depth                                                                           | 12in to 24in                                  |
| Name of Authority                                                                          | CONSUMERS ENERGY (GAS)                        |
|                                                                                            |                                               |
| Onsite Company                                                                             | CONSUMERS ENERGY                              |
| Onsite Company Onsite Contact Name                                                         | , ,                                           |
| . ,                                                                                        | CONSUMERS ENERGY                              |
| Onsite Contact Name                                                                        | CONSUMERS ENERGY Vince                        |
| Onsite Contact Name Onsite Contact Phone                                                   | CONSUMERS ENERGY  Vince  Not Supplied         |
| Onsite Contact Name Onsite Contact Phone Private Locate                                    | CONSUMERS ENERGY  Vince  Not Supplied  No     |
| Onsite Contact Name Onsite Contact Phone Private Locate Is Area Pre-marked                 | CONSUMERS ENERGY  Vince  Not Supplied  No     |
| Onsite Contact Name Onsite Contact Phone Private Locate Is Area Pre-marked Pet on Property | CONSUMERS ENERGY  Vince  Not Supplied  No  No |