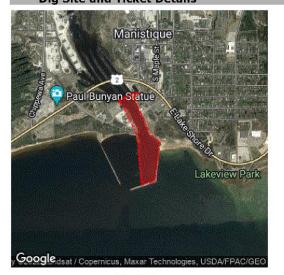

When placing the Marine Option, the excavator can place the polygon solely in a body of water. To inform facility owners of a more precise location of the excavation sites GPS coordinates can be used. This will aid in a larger body of water where excavation can occur and there are little to no markers to help to identify the excavation site (see figure 2).