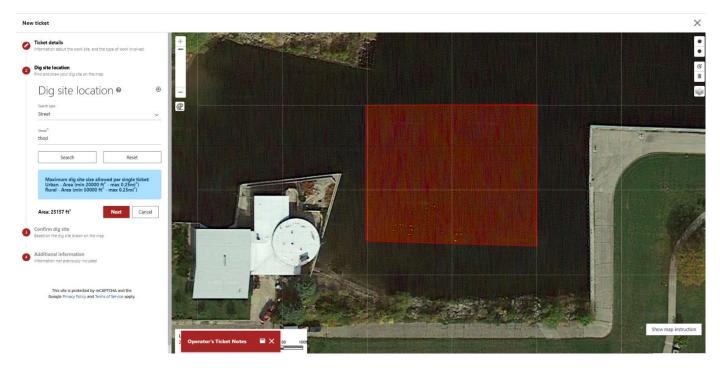

In 2019 MISS DIG 811 became the first freshwater state to offer a Marine Ticket. On December 15<sup>th</sup>, 2021, MISS DIG 811 partnered with PelicanCorp and developed a new ticket system and the Marine Ticket permanently became part of the MISS DIG 811 ticket system of OneCallAcccess: the Marine Option (see figure 1).

When placing the Marine Option, the excavator can place the polygon solely in a body of water. To inform facility owners of a more precise location of the excavation sites GPS coordinates can be used. This will aid in a larger body of water where excavation can occur and there are little to no markers to help to identify the excavation site (see figure 2).